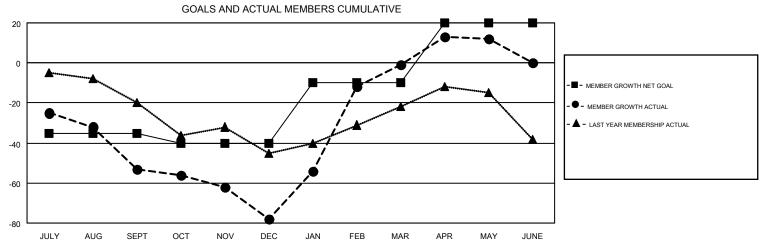

## GMT MONTHLY MEMBERSHIP PROGRESS REPORT

Results as of: 5/31/2018

Multiple District 109

GMT: ANTTI FORSELL

LOCATION: ICELAND

GMT CA 4

| Clubs         |               |           |               | Members               |                           |                         |                                              |  |
|---------------|---------------|-----------|---------------|-----------------------|---------------------------|-------------------------|----------------------------------------------|--|
|               | RESULTS FOR   | 2017-2018 |               | RESULTS FOR 2017-2018 |                           |                         |                                              |  |
| QUARTER       | NEW CLUB GOAL | NEW CLUBS | DROPPED CLUBS | QUARTER               | MEMBER GROWTH NET<br>GOAL | MEMBER GROWTH<br>ACTUAL | DROPPED MEMBERS ACTUAL (including transfers) |  |
| JULY/AUG/SEPT | 0             | 0         | 0             | JULY/AUG/SEPT         | -35                       | 12                      | 63                                           |  |
| OCT/NOV/DEC   | 0             | 0         | 2             | OCT/NOV/DEC           | -5                        | 40                      | 63                                           |  |
| JAN/FEB/MAR   | 0             | 0         | 0             | JAN/FEB/MAR           | 30                        | 110                     | 10                                           |  |
| APR/MAY/JUNE  | 0             | 0         | 0             | APR/MAY/JUNE          | 30                        | 31                      | 16                                           |  |